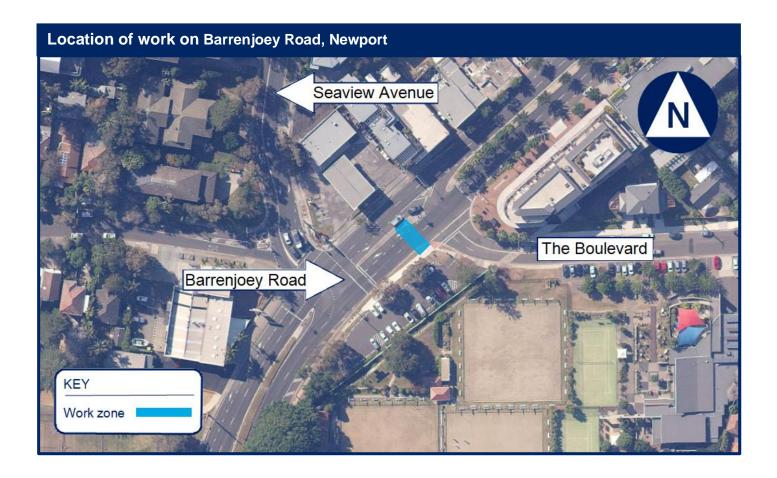

# Road work on Barrenjoey Road, Newport from Wednesday 20 January

The NSW Government is carrying out this essential work as part of ongoing maintenance of the State road network.

Transport for NSW will return to complete repairs to a section of drainage at Barrenjoey Road, north of Seaview Avenue, Newport.

## Our work schedule

We will be on site for **two night shifts** between **Wednesday 20 January and Friday 29 January**, weather permitting. We will not work on public holidays.

Our work hours will be between **9pm** and **5am** from **Sunday** to **Friday**.

## Traffic changes

There will be temporary traffic changes during our work hours to ensure the work zone is safe.

Please keep to speed limits and follow signs and traffic controllers' directions. For the latest traffic updates, you can call 132 701, visit livetraffic.com or download the Live Traffic NSW App.